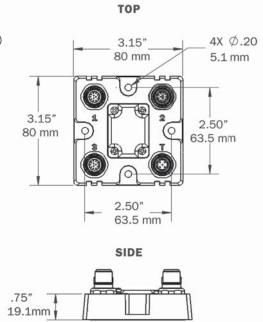

#### **PIN ASSIGNMENTS**

CONNECTOR 1 & 3

M12 12-pin socket

**CONNECTOR T** M12 4-pin socket

M12 12-pin plug

**CONNECTOR 2** 

**Depth:** 3.15" (80 mm) Width: 2.50" (83.5 mm) Height: .75" (19.1 mm) Weight: 7-oz. (200 g)