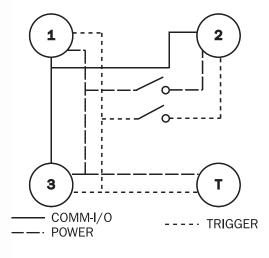

O, and simplifies installation of QX Platform products.

Featuring the Quick Connect system, this device includes four M12 Ultra-Lock™ connectors which provide guick and easy network setup and deployment, as well as flexible mounting options. With Quick Connect technology and IP65 industrial sealing, the QX-1 is a powerful accessory to complement the QX Platform.

## QX-1: At a Glance

- · M12 Ultra-Lock Connectors
- · Switches for Power and Trigger
- · LED Power Indicators
- · IP65 Enclosure

**MECHANICAL** 

· DIN Rail Mounting Option

#### **PIN ASSIGNMENTS**

CONNECTOR 1 & 3

M12 12-pin socket

**CONNECTOR T** M12 4-pin socket

M12 12-pin plug

**CONNECTOR 2** 

**Depth:** 3.15" (80 mm) Width: 2.50" (83.5 mm) Height: .75" (19.1 mm) Weight: 7-oz. (200 g)



### **QX-1 WIRING DIAGRAM**