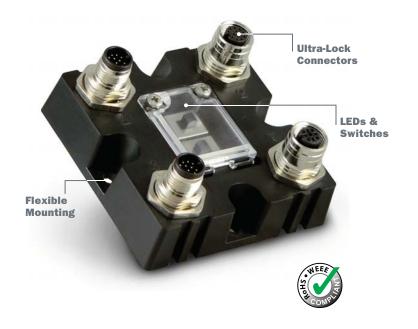

# **Quick Connect** Interface Device

The QX-1 interface device distributes power, communications, and I/O, and simplifies installation of QX Platform products.

Featuring the Quick Connect system, this device includes four M12 Ultra-Lock™ connectors which provide guick and easy network setup and deployment, as well as flexible mounting options. With Quick Connect technology and IP65 industrial sealing, the QX-1 is a powerful accessory to complement the QX Platform.

## QX-1: At a Glance

- · M12 Ultra-Lock Connectors
- · Switches for Power and Trigger
- · LED Power Indicators
- · IP65 Enclosure

**MECHANICAL** 

· DIN Rail Mounting Option